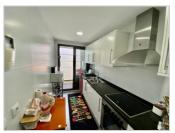

## Description

Available from the 15th of September until the end of May 2025. Winter let. Modern 2 bedroom 2 bathroom apartment. It is on the first floor and has lounge and dining room, separate kitchen with a small utility room. 2 double bedrooms, the master has an ensuite bathroom. It has air conditioning hot and cold throughout. There is a parking space and shared storeroom. Communal swimming pool and beautiful garden areas. Walking distance to the Arenal and Port of Javea. There is a supermarket and chemists nearby too. Pets are not permitted. Also available from September until the end of June 2023 (minimum 6 months rental)