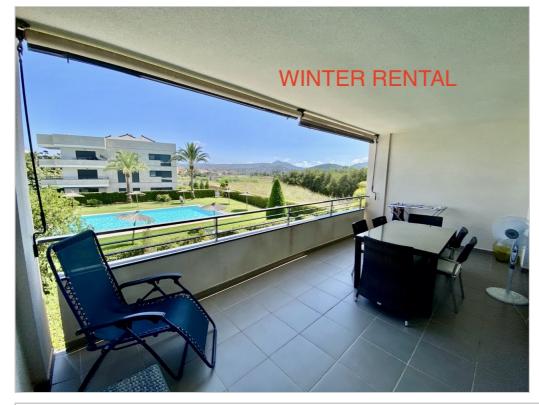

0034 689 970 008 info@javeainvest.com www.javeainvest.com

Javea Apartment

Ref 609826

Plot m2

€900

Available from the 15th of September until the end of May 2025. Winter let. Modern 2 bedroom 2 bathroom apartment...

## Description

Available from the 15th of September until the end of May 2025. Winter let. Modern 2 bedroom 2 bathroom apartment. It is on the first floor and has lounge and dining room, separate kitchen with a small utility room. 2 double bedrooms, the master has an ensuite bathroom. It has air conditioning hot and cold throughout. There is a parking space and shared storeroom. Communal swimming pool and beautiful garden areas. Walking distance to the Arenal and Port of Javea. There is a supermarket and chemists nearby too. Pets are not permitted. Also available from September until the end of June 2023 (minimum 6 months rental)