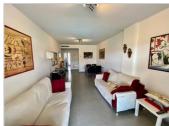

## Description

Available from the 15th of September until the end of May 2025. Winter let. Modern 2 bedroom 2 bathroom apartment. It is on the first floor and has lounge and dining room, separate kitchen with a small utility room. 2 double bedrooms, the master has an ensuite bathroom. It has air conditioning hot and cold throughout. There is a parking space and shared storeroom. Communal swimming pool and beautiful garden areas. Walking distance to the Arenal and Port of Javea. There is a supermarket and chemists nearby too. Pets are not permitted. Also available from September until the end of June 2023 (minimum 6 months rental)