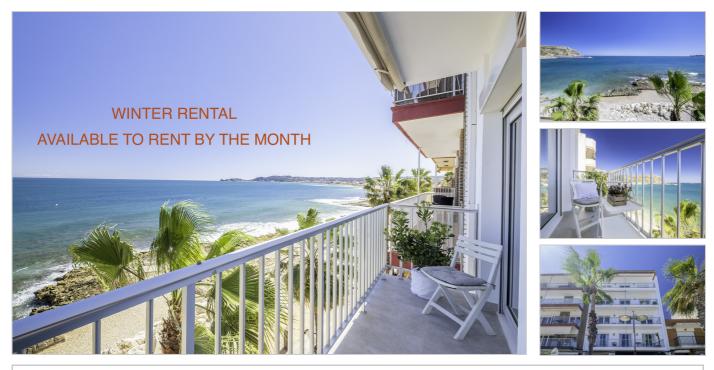

## Javea Apartment

Ref 620606 €2,400

Available from September until the end of May 2025. Can be rented by the month...

| Beds 2  |
|---------|
| Baths 2 |
| Pool No |

Size 120m2 Plot m2

## Description

Available from September until the end of May 2025. Can be rented by the month. 3rd floor with lift, entrance hall, lounge and dining room with access to a covered terrace from where you can enjoy the breathtaking sea views, spacious modern kitchen, 2 double bedrooms and 2 bathrooms, wifi, located in a unique location in Javea Port.