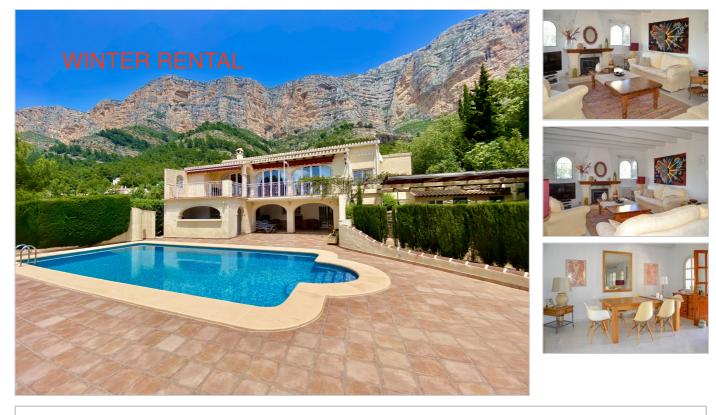

0034 689 970 008 info@javeainvest.com www.javeainvest.com

Javea Villa

Ref 625575 €2,000

Available from September 2025 until the end of June 2026...

Beds 4 Baths 3 Pool Yes Size 350m2 Plot 1500m2

## Description

Available from September 2025 until the end of June 2026. Large villa on 2 levels, south facing, there are 4 double bedrooms and 3 bathroom, kitchen, outside summer kitchen, private swimming pool, pretty low maintenance gardens all around the property, in a secure fenced plot, located on the Montgo mountain.