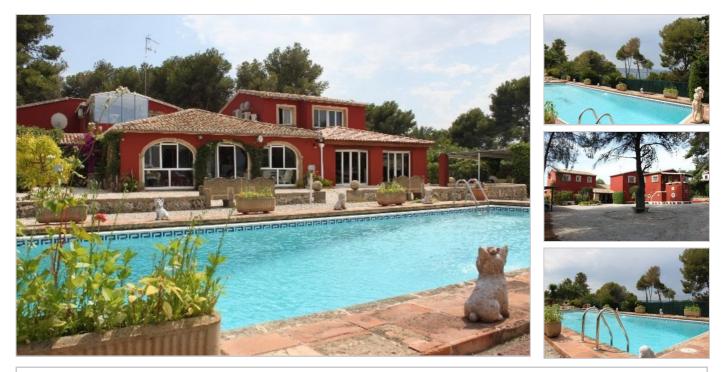

0034 689 970 008 info@javeainvest.com www.javeainvest.com

Javea Villa

Ref 652485 €1,400,000

Large 4 bedroom villa divided into 3 separate apartments situated in the quiet area of Portichol, very close to the sea and La Caleta and La Barraca beaches. The villa as a w...

## Description

Large 4 bedroom villa divided into 3 separate apartments situated in the quiet area of Portichol, very close to the sea and La Caleta and La Barraca beaches.Â

The villa as a whole comprises 4 bedrooms, 4 bathrooms, 3 lounges and 3 kitchens. Each apartment has independent access, however it would be easy to convert the property back to one dwelling if preferred. The villa also benefits from parking, large pool and lovely open views with slight sea view.