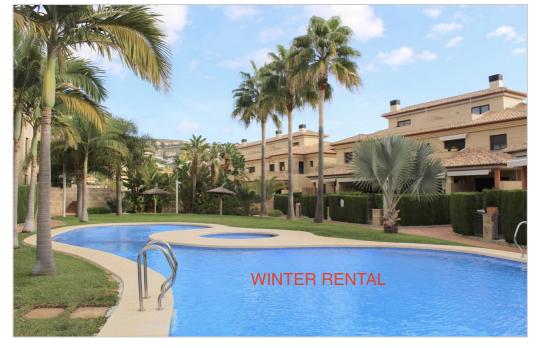

## Description

Available from September until the end of June 2025. Modern ground floor apartment, 2 double bedrooms and 2 bathrooms, lounge and dining room with access to spacious private outside area, independent kitchen, gas central underfloor heating, hot and cold air conditioning, private parking in a secure underground car park, located within walking distance to Javea Port and all amenities. In a well maintained complex with indoor and outdoor communal swimming pool, gymnasium and pretty gardens.