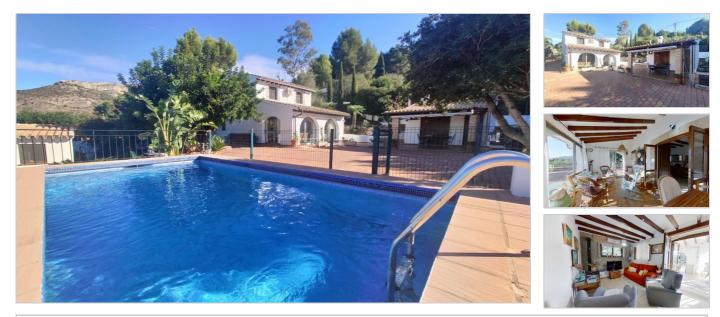

## Jesus Pobre Villa

Ref 679702 €620,000

This beautiful "finca" style villa is located within 500 meters of the village of Jesus Pobre and enjoys stunning valley views. Set in around 2,500m2 of landscaped gardens with ...

## Description

This beautiful "finca" style villa is located within 500 meters of the village of Jesus Pobre and enjoys stunning valley views. Set in around 2,500m2 of landscaped gardens with plenty of fruit trees and vegetable patches this villa covers around 200m2 over two levels including the summer kitchen with shower room and pergola. Entrance is via the glazed naya with double doors leading into the living room with wood burner and A/C, an arch off the living room leads into the dining room with fireplace and inset pellet burner, double doors lead into the traditional farmhouse kitchen with access to the rear courtyard and laundry / store room, a few steps from the kitchen lead to the new guest shower room. Stairs from the dining room lead up to the sleeping accommodation which comprises of.- two guest double bedrooms, the new main shower room (access to the open terrace) and the master bedroom with A/C. Summer BBQ kitchen with pizza oven, hob, sink, di