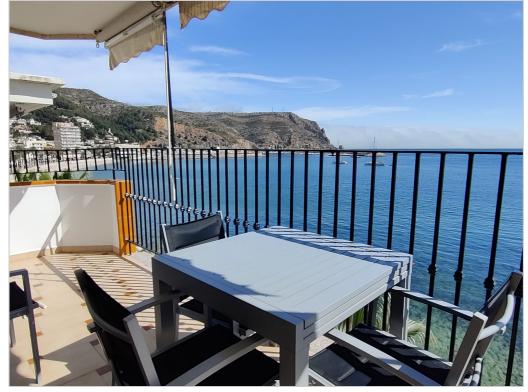

## Description

Available from the 7th of November until the end of June 2025. 3rd floor with lift, (5 stairs to reach the lift) there are 3 double bedrooms with built in wardrobes (master bedroom leads to the terrace) and 2 modern bathrooms, renovated, 2 terraces with awnings, fully equipped modern kitchen with sea views, air conditioning hot and cold throughout, stunning sea views, located in Javea Port. wifi included