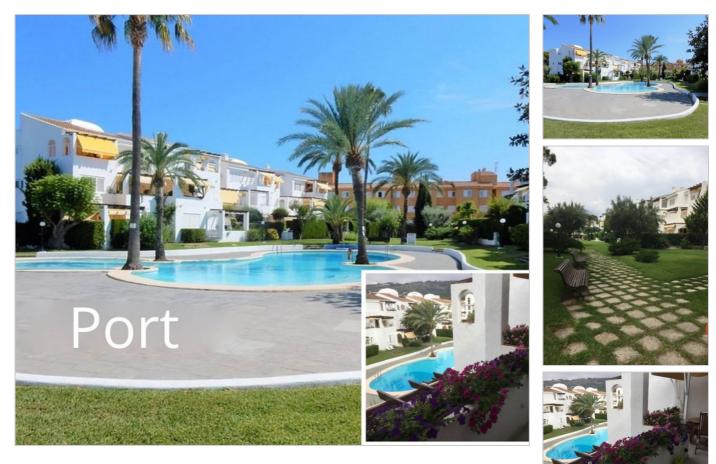

## Javea Apartment

Ref 691555 €1,600

Apartment available for monthly rentals in Javea Port. Top floor apartment for winter rental in Javea Port. 2nd floor with no lift, there are 3 bedrooms (master with dressing a...

## Description

Apartment available for monthly rentals in Javea Port. Top floor apartment for winter rental in Javea Port. 2nd floor with no lift, there are 3 bedrooms (master with dressing area and en-suite), 2 bathrooms, fully equipped kitchen, large lounge with internal patio and access to the terrace which overlooks the pretty gardens and swimming pool, air conditioning hot and cold, situated within walking distance to Javea Port, private parking, beach and all amenities. Security Deposit and Agency Fee apply. Sorry, pets are not allowed.